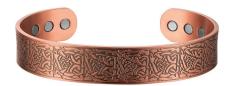

# Magnetic Bracelets

Celtic Style **6 Magnet** Large BD18LM

Celtic Style **6 Magnet** Large BD22LM

Heavy Plain Medium/Large BA4M

Antique Link Medium/Large BA31LM

Tri-Colour Torque Medium BA53M

Dragon Design Medium BA55M

Tri Colour Twist Medium BA116M

Ridge **6 Magnet** Large BA131LM

Track design **6 Magnet** Large BA134LM

**6 Magnet** Flower Design Medium BA145M

Roman Numerals Large BA146LM

Tri Colour Twist Medium
BA148M

**6 Magnet** burnished Textured BA166M

6 Magnet Large Plain BA175LM

Wide Greek Key **6 Magnet** Large BA176LM

Vine Design 6 Magnet Medium BA179M

Burnished Leaf Design **6 Magnet** Medium BA185M

Celtic Dragon 6 Magnet Large BA186LM

Burnished Saxon 6 Magnet Medium BA189M

Celtic Scroll 6 Magnet Medium BA190M

Rope Design Medium BA191M

Plain Celtic Weave 6 Magnet Large BA193LM

Tree Of Life Celtic 6 Magnet Medium BA194M

Celtic Roundel 6 Magnet Large BA195LM

Loose Weave Celtic 6 Magnet Large BA196LM

Ridged Black 6 Magnet Medium BA197M

Three Colour Herringbone **6 Magnet** Medium BA198M

Two Colour floral Twist **6 Magnet** Medium BA199M