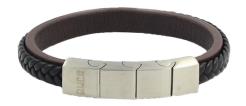

# Magnetic Leather Bracelets

Grey/Black - Adjustable Size LB02M

Black - Adjustable Size LB03M

Brown/Black - Adjustable Size LB04M

Black - Adjustable Size LB19M

Black - Adjustable Size LB21M

Black - Adjustable Size LB22M

Brown - Adjustable Size LB23M

Adjustable Size

These bracelets have removeable parts and are multi-adjustable.