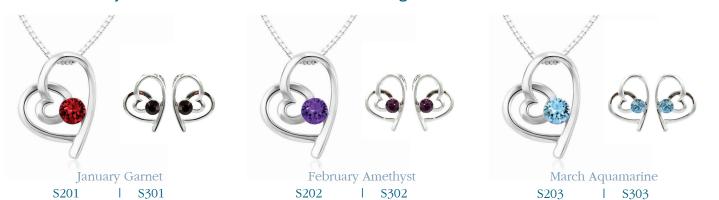

individually bar-coded to integrate with EPOS systems.

All our jewellery conforms to UK & EU regulations.



### The Milford Collection

Unit G Vastre Industrial Estate • Newtown • Powys • SY16 1DZ • United Kingdom T: 01686 629919 • E: john@milfordcollection.com

www.milfordcollection.com



# Magnetic Hematite Bracelets



MH3152



MH3173



MH3405



MH3453



MH3456



MH3457



MH3458



MH3459



MH3464



MH3471



MH3490



MH3492



MH3493



MH3502



MH3503







MH3513







MH3514

MH3516

MH3517







MH3518

MH3521







MH-522

MH3527

MH3529







MH3530

MH3534

MH3538







MH3540

MH3543

MH3546







MH3548



MH3552



MH3553



MH3554



MH3555



MH3556



MH3557



MH3558





# Birthstone Jewellery

## Swarovski Crystal in birthstone colours Non-Magnetic









# Tree of Life Birthstone Necklaces





November Topaz

October Light Rose



December

Turquiose





# Magnetic Leather Bracelets



Grey/Black - Adjustable Size LB02M



Black - Adjustable Size LB03M



Brown/Black - Adjustable Size LB04M



Black - Adjustable Size LB19M



Black - Adjustable Size LB21M



Black - Adjustable Size LB22M



Brown - Adjustable Size LB23M







Adjustable Size

These bracelets have removeable parts and are multi-adjustable.



# Magnetic Bracelets



Celtic Style **6 Magnet** Large BD18LM



Celtic Style **6 Magnet** Large BD22LM



Heavy Plain Medium/Large BA4M



Antique Link Medium/Large BA31LM



Tri-Colour Torque Medium BA53M



Dragon Design Medium BA55M



Tri Colour Twist Medium BA116M



Ridge **6 Magnet** Large BA131LM



Track design **