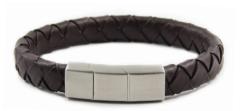

# Magnetic Leather Bracelets

Grey/Black - Adjustable Size LB02M

Black - Adjustable Size LB03M

Brown/Black - Adjustable Size LB04M

Black - Adjustable Size LB19M

Black - Adjustable Size LB21M

Black - Adjustable Size LB22M

Brown - Adjustable Size LB23M

Adjustable Size

These bracelets have removeable parts and are multi-adjustable.