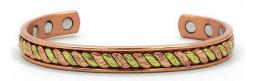

# Magnetic Bracelets

Celtic Style **6 Magnet** Large BD18LM

Celtic Style **6 Magnet** Large BD22LM

Heavy Plain Medium/Large BA4M

Antique Link Medium/Large BA31LM

Tri-Colour Torque Medium BA53M

Dragon Design Medium BA55M

Tri Colour Twist Medium BA116M

Ridge **6 Magnet** Large BA131LM

Track design **6 Magnet** Large BA134LM

**6 Magnet** Flower Design Medium BA145M

Roman Numerals Large BA146LM

Tri Colour Twist Medium
BA148M

**6 Magnet** burnished Textured BA166M

6 Magnet Large Plain BA175LM

Wide Greek Key **6 Magnet** Large BA176LM

Vine Design 6 Magnet Medium BA179M

Burnished Leaf Design **6 Magnet** Medium BA185M

Celtic Dragon 6 Magnet Large BA186LM

Burnished Saxon 6 Magnet Medium BA189M

Celtic Scroll 6 Magnet Medium BA190M

Rope Design Medium BA191M

Plain Celtic Weave 6 Magnet Large BA193LM

Tree Of Life Celtic 6 Magnet Medium BA194M

Celtic Roundel 6 Magnet Large BA195LM

Loose Weave Celtic 6 Magnet Large BA196LM

Ridged Black 6 Magnet Medium BA197M

Three Colour Herringbone **6 Magnet** Medium BA198M

Two Colour floral Twist **6 Magnet** Medium BA199M