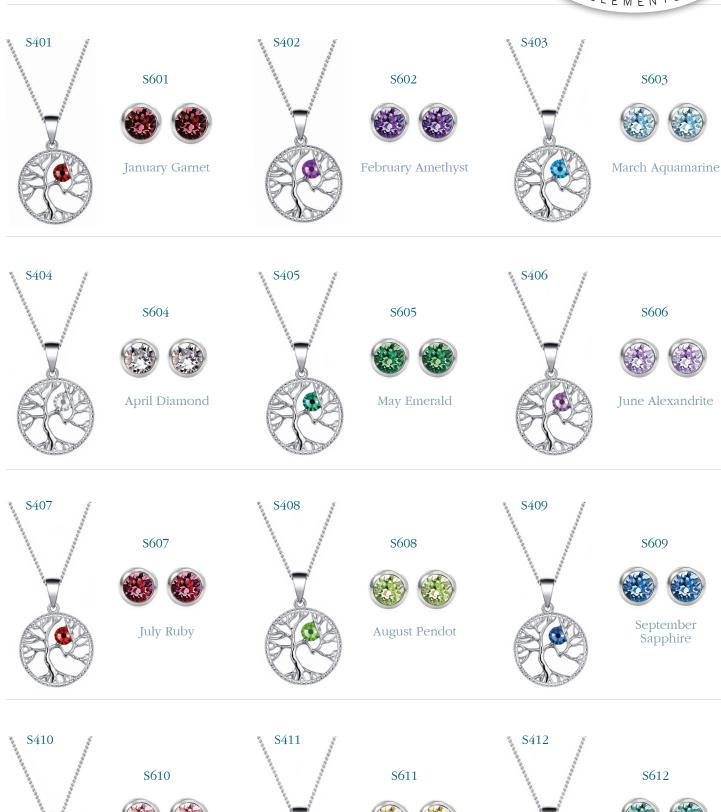

# Tree of Life Birthstone Necklaces

November Topaz

October Light Rose

December

Turquiose