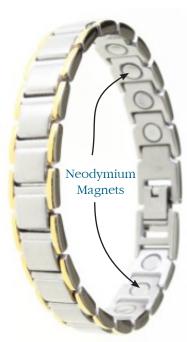

# Magnetic Stainless Steel Bracelets

BR14LM BR16LM BR56LM

BR62LM BR63LM BR64LM

BR65LM

BR66LM BR67LM

BR68LM

BR69LM BR70LM

BR71LM BR72LM BR73LM

### **NEODYMIUM MAGNETS**

A more powerful flux of between 1,500-2,000 gauss