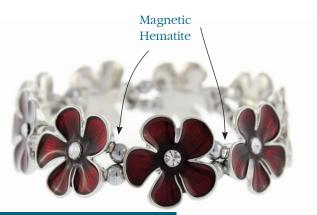

# Magnetic Hematite Bracelets

MH3152

MH3173

MH3405

MH3453

MH3456

MH3457

MH3458

### MAGNETIC HEMATITE

A naturally occurring substance that can be ground and reformed into magnetic beads giving a gentle flux of 500-1,000 gauss