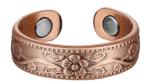

### **COPPER**

Not magnetic but therapeutic. The skin is thought to absorb tiny particles of copper forming salts which replace deficiencies in affected joints.