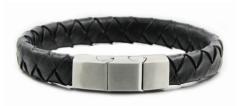

# Magnetic Leather Bracelets

Grey/Black - Adjustable Size LB02M

Black - Adjustable Size LB03M

Brown/Black - Adjustable Size LB04M

Black - Adjustable Size LB19M

Black - Adjustable Size LB21M

Black - Adjustable Size LB22M

Brown - Adjustable Size LB23M

Adjustable Size

These bracelets have removeable parts and are multi-adjustable.