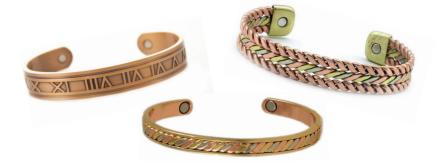

# Magnetic Bracelets

Celtic Style **6 Magnet** Large BD18LM

Celtic Style **6 Magnet** Large BD22LM

Heavy Plain Medium/Large BA4M

Antique Link Medium/Large BA31LM

Tri-Colour Torque Medium BA53M

Dragon Design Medium BA55M

Tri Colour Twist Medium BA116M

Ridge **6 Magnet** Large BA131LM

Track design **6 Magnet** Large BA134LM

**6 Magnet** Flower Design Medium BA145M

Roman Numerals Large BA146LM

Tri Colour Twist Medium
BA148M

**6 Magnet** burnished Textured BA166M

6 Magnet Large Plain BA175LM

Wide Greek Key **6 Magnet** Large BA176LM

Vine Design 6 Magnet Medium BA179M

Burnished Leaf Design **6 Magnet** Medium BA185M

Celtic Dragon 6 Magnet Large BA186LM

Burnished Saxon 6 Magnet Medium BA189M

Celtic Scroll 6 Magnet Medium BA190M

Rope Design Medium BA191M

Plain Celtic Weave 6 Magnet Large BA193LM

Tree Of Life Celtic 6 Magnet Medium BA194M

Celtic Roundel 6 Magnet Large BA195LM

Loose Weave Celtic 6 Magnet Large BA196LM

Ridged Black 6 Magnet Medium BA197M

Three Colour Herringbone **6 Magnet** Medium BA198M

Two Colour floral Twist **6 Magnet** Medium BA199M