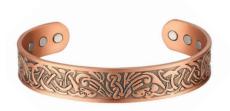

# Magnetic Bracelets

Celtic Style **6 Magnet** Large BD18LM

Celtic Style **6 Magnet** Large BD22LM

Heavy Plain Medium/Large BA4M

Antique Link Medium/Large BA31LM

Tri-Colour Torque Medium BA53M

Dragon Design Medium BA55M

Tri Colour Twist Medium BA116M

Ridge **6 Magnet** Large BA131LM

Track design **6 Magnet** Large BA134LM

**6 Magnet** Flower Design Medium BA145M

Roman Numerals Large BA146LM

Tri Colour Twist Medium
BA148M

**6 Magnet** burnished Textured BA166M

6 Magnet Large Plain BA175LM

Wide Greek Key **6 Magnet** Large BA176LM

Vine Design 6 Magnet Medium BA179M

Burnished Leaf Design **6 Magnet** Medium BA185M

Celtic Dragon 6 Magnet Large BA186LM

Burnished Saxon 6 Magnet Medium BA189M

Celtic Scroll 6 Magnet Medium BA190M

Rope Design Medium BA191M

Plain Celtic Weave 6 Magnet Large BA193LM

Tree Of Life Celtic 6 Magnet Medium BA194M

Celtic Roundel 6 Magnet Large BA195LM

Loose Weave Celtic 6 Magnet Large BA196LM

Ridged Black 6 Magnet Medium BA197M

Three Colour Herringbone **6 Magnet** Medium BA198M

Two Colour floral Twist **6 Magnet** Medium BA199M