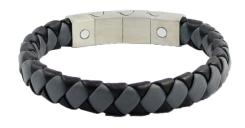

# Magnetic Leather Bracelets

Grey/Black - Adjustable Size LB02M

Black - Adjustable Size LB03M

Brown/Black - Adjustable Size LB04M

Black - Adjustable Size LB19M

Black - Adjustable Size LB21M

Black - Adjustable Size LB22M

Brown - Adjustable Size LB23M

Adjustable Size

These bracelets have removeable parts and are multi-adjustable.