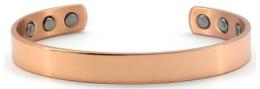

# Magnetic Bracelets

Celtic Style **6 Magnet** Large BD18LM

Celtic Style **6 Magnet** Large BD22LM

Heavy Plain Medium/Large BA4M

Antique Link Medium/Large BA31LM

Tri-Colour Torque Medium BA53M

Dragon Design Medium BA55M

Tri Colour Twist Medium BA116M

Ridge **6 Magnet** Large BA131LM

Track design **6 Magnet** Large BA134LM

**6 Magnet** Flower Design Medium BA145M

Roman Numerals Large BA146LM

Tri Colour Twist Medium
BA148M

**6 Magnet** burnished Textured BA166M

6 Magnet Large Plain BA175LM

Wide Greek Key **6 Magnet** Large BA176LM

Vine Design 6 Magnet Medium BA179M

Burnished Leaf Design **6 Magnet** Medium BA185M

Celtic Dragon 6 Magnet Large BA186LM

Burnished Saxon 6 Magnet Medium BA189M

Celtic Scroll 6 Magnet Medium BA190M

Rope Design Medium BA191M

Plain Celtic Weave 6 Magnet Large BA193LM

Tree Of Life Celtic 6 Magnet Medium BA194M

Celtic Roundel 6 Magnet Large BA195LM

Loose Weave Celtic 6 Magnet Large BA196LM

Ridged Black 6 Magnet Medium BA197M

Three Colour Herringbone **6 Magnet** Medium BA198M

Two Colour floral Twist **6 Magnet** Medium BA199M