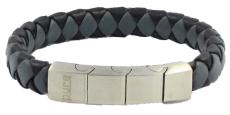

# Magnetic Leather Bracelets

Grey/Black - Adjustable Size LB02M

Black - Adjustable Size LB03M

Brown/Black - Adjustable Size LB04M

Black - Adjustable Size LB19M

Black - Adjustable Size LB21M

Black - Adjustable Size LB22M

Brown - Adjustable Size LB23M

Adjustable Size

These bracelets have removeable parts and are multi-adjustable.