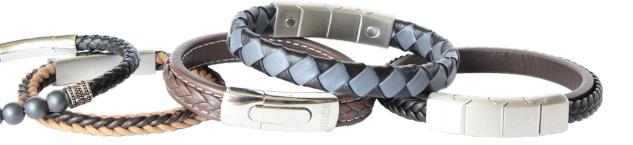

# Magnetic Leather Bracelets

Grey/Black - Adjustable Size LB02M

Black - Adjustable Size LB03M

Brown/Black - Adjustable Size LB04M

Black - Adjustable Size LB19M

Black - Adjustable Size LB21M

Black - Adjustable Size LB22M

Brown - Adjustable Size LB23M

Adjustable Size

These bracelets have removeable parts and are multi-adjustable.