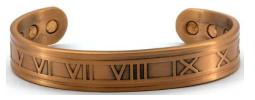

Tri Colour Twist Medium BA116M

Ridge **6 Magnet** Large BA131LM

Track design **6 Magnet** Large BA134LM

**6 Magnet** Flower Design Medium BA145M

Roman Numerals Large BA146LM

Tri Colour Twist Medium
BA148M

**6 Magnet** burnished Textured BA166M