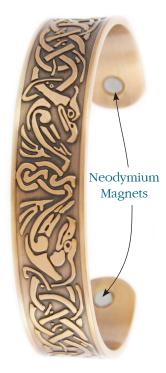

# Magnetic Bracelets

Celtic Style **6 Magnet** Large BD18LM

Celtic Style **6 Magnet** Large BD22LM

Heavy Plain Medium/Large BA4M

Antique Link Medium/Large BA31LM

Tri-Colour Torque Medium BA53M

Dragon Design Medium BA55M

### **NEODYMIUM MAGNETS**

A more powerful flux of between 1,500-2,000 gauss