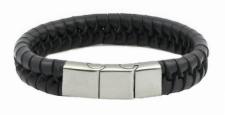

# Magnetic Leather Bracelets

Grey/Black - Adjustable Size LB02M

Black - Adjustable Size LB03M

Brown/Black - Adjustable Size LB04M

Black - Adjustable Size LB19M

Black - Adjustable Size LB21M

Black - Adjustable Size LB22M

Brown - Adjustable Size LB23M

Adjustable Size

These bracelets have removeable parts and are multi-adjustable.