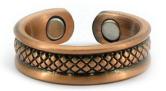

# Magnetic Bracelets

Celtic Style **6 Magnet** Large BD18LM

Celtic Style **6 Magnet** Large BD22LM

Heavy Plain Medium/Large BA4M

Antique Link Medium/Large BA31LM

Tri-Colour Torque Medium BA53M

Dragon Design Medium BA55M

Tri Colour Twist Medium BA116M

Ridge **6 Magnet** Large BA131LM

Track design **6 Magnet** Large BA134LM

**6 Magnet** Flower Design Medium BA145M

Roman Numerals Large BA146LM

Tri Colour Twist Medium
BA148M

**6 Magnet** burnished Textured BA166M

6 Magnet Large Plain BA175LM

Wide Greek Key **6 Magnet** Large BA176LM

Vine Design 6 Magnet Medium BA179M

Burnished Leaf Design **6 Magnet** Medium BA185M

Celtic Dragon 6 Magnet Large BA186LM

Burnished Saxon 6 Magnet Medium BA189M

Celtic Scroll 6 Magnet Medium BA190M

Rope Design Medium BA191M

Plain Celtic Weave 6 Magnet Large BA193LM

Tree Of Life Celtic 6 Magnet Medium BA194M

Celtic Roundel 6 Magnet Large BA195LM

Loose Weave Celtic 6 Magnet Large BA196LM

Ridged Black 6 Magnet Medium BA197M

Three Colour Herringbone **6 Magnet** Medium BA198M

Two Colour floral Twist **6 Magnet** Medium BA199M