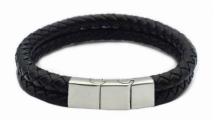

# Magnetic Leather Bracelets

Grey/Black - Adjustable Size LB02M

Black - Adjustable Size LB03M

Brown/Black - Adjustable Size LB04M

Black - Adjustable Size LB19M

Black - Adjustable Size LB21M

Black - Adjustable Size LB22M

Brown - Adjustable Size LB23M

Adjustable Size

These bracelets have removeable parts and are multi-adjustable.