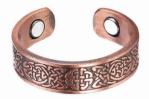

### **COPPER**

Not magnetic but therapeutic. The skin is thought to absorb tiny particles of copper forming salts which replace deficiencies in affected joints.