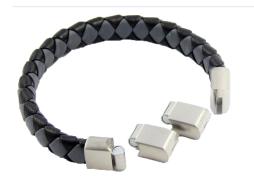

# Magnetic Leather Bracelets

Grey/Black - Adjustable Size LB02M

Black - Adjustable Size LB03M

Brown/Black - Adjustable Size LB04M

Black - Adjustable Size LB19M

Black - Adjustable Size LB21M

Black - Adjustable Size LB22M

Brown - Adjustable Size LB23M

Adjustable Size

These bracelets have removeable parts and are multi-adjustable.