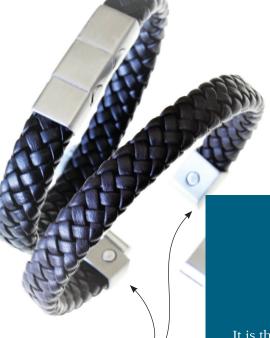

# Magnetic Leather Bracelets

Grey/Black - Adjustable Size LB02M

Black - Adjustable Size LB03M

Brown/Black - Adjustable Size LB04M

Black - Adjustable Size LB19M

Black - Adjustable Size LB21M

Black - Adjustable Size LB22M

Brown - Adjustable Size LB23M

Adjustable Size

These bracelets have removeable parts and are multi-adjustable.