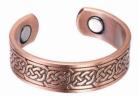

### **COPPER**

Not magnetic but therapeutic. The skin is thought to absorb tiny particles of copper forming salts which replace deficiencies in affected joints.