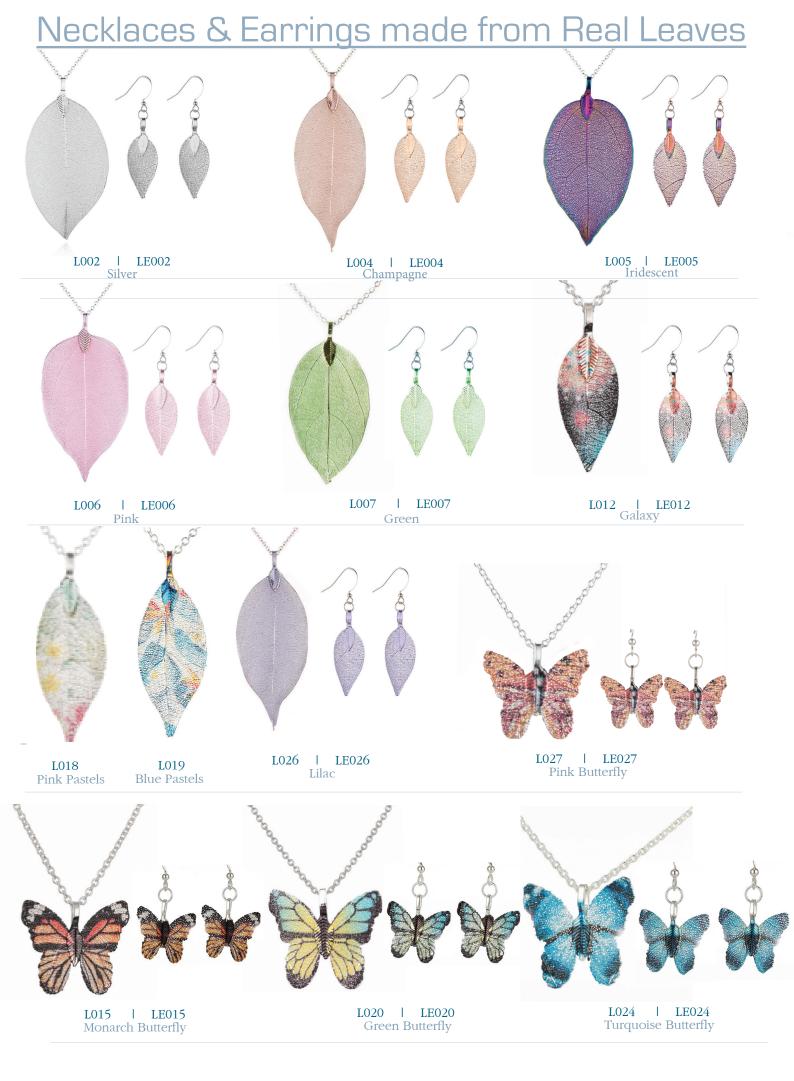

# Birthstone Jewellery

## Swarovski Crystal in birthstone colours Non-Magnetic

# Tree of Life Birthstone Necklaces

November Topaz

October Light Rose

December

Turquiose